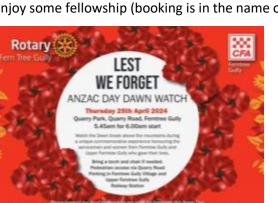

This year a some of us will attend the Dawn Service at the Quarry Reserve in Ferntree Gully. This service is co-ordinated jointly by the Rotary Club of Ferntree Gully and the Ferntree Gully CFA. The service is 5.45am for a 6am start. Parking is available at the Village Shopping Centre and Upper Ferntree Gully Railway station both within easy walking distance to the event.

I invite our members to join us for breakfast at Montania Café after the service to enjoy some fellowship (booking is in the name of Carol).

We need your Used Stamps \$52,172 raised in just 6 years! Poter of Autors Prease send your used stamps to: Rotarian Camille Rogers 245A Clenferrie Rd, Malvern, Vie, 3144 Email: camille@sacredsourcemary is to set