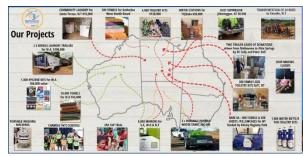

Below is an outline of the many projects in progress across Australia. A reminder that used stamps can help raise funds for the EndTrachoma project. Please collect them and bring them to a meeting or contact Camille Rogers as detailed below.